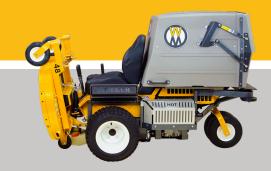

#### Accessible

Standard on all Walker decks is the tilt-up function. This feature makes blade and deck housing maintenance easy and safe. This is a considerable advancement in mower design when compared to jacking up the mower and laying on the ground to access the deck.

Tilt-open bodies quickly expose engine and drive train for service and easy maintenance.