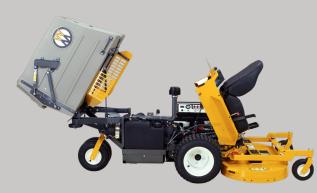

#### Accessible

Standard on all Walker decks is the tilt-up function. This feature makes blade and deck housing maintenance easy and safe. This is a considerable advancement in mower design when compared to jacking up the mower and laying on the ground to access the deck.

Tilt-open bodies quickly expose engine and drive train for service and easy maintenance.