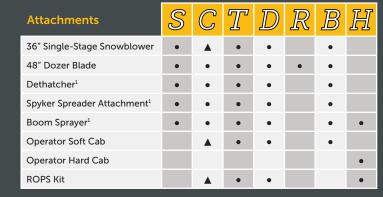

## Add-ons Compatibility List

|                                       |   |              |   | 50 | 50 | 50 | 77 T         |
|---------------------------------------|---|--------------|---|----|----|----|--------------|
| Options                               | S | $\mathbb{C}$ | T | D  | R  | B  | $\mathbb{H}$ |
| 18 x 7-8 Turf Tire                    | • | •            | • | •  | •  | •  |              |
| 18 x 7-8 Directional AT Tire          | • | •            | • | •  | •  | •  |              |
| 18 x 8.5-10 Turf Tire                 | • | •            | • | •  | •  | •  |              |
| 18 x 8.5-10 AT Tire                   | • | •            | • | •  | •  | •  |              |
| 18 x 9.5-8 Turf Tire                  | • | •            | • | •  | •  | •  |              |
| 18 x 10.5-10 Turf Tire                |   | •            | • | •  | •  | •  |              |
| 18 x 11-10 AT Tire                    |   | •            | • | •  | •  | •  |              |
| 23 x 10.5-12 AT Tire                  |   |              |   |    |    |    | •            |
| 23 x 10.5-12 Directional AT Tire      |   |              |   |    |    |    | •            |
| Semi-Pneumatic Deck Tire <sup>1</sup> | • | •            | • | •  |    | •  |              |
| Tire Chains <sup>2</sup>              | • | •            | • | •  | •  | •  | •            |
| Big Tire Kit                          |   | Χ            |   |    |    | •  |              |
| Comfort Seat                          | • | •            | • | •  | •  | •  |              |
| Suspension Seat                       |   | •            | • | •  |    | •  | •            |
| Armrests                              | • | •            | • | •  | •  | •  | •            |
| Cup Holder                            | • | •            | • | •  |    | •  | •            |
| Headlights                            | • | •            | • | •  | •  | •  | •            |
| Instrument Panel Cover                |   |              | • | •  |    |    |              |
| Adjustable Footrests <sup>1</sup>     | • | •            | • | •  |    | •  | •            |
| Deck Height Adjuster <sup>1</sup>     | • | •            | • | •  |    | •  | •            |
| Power Tilt-Up                         |   |              |   |    |    |    | •            |
| Deck Cuff <sup>1</sup>                | • | •            | • | •  |    |    |              |
| Curb Jumper <sup>1</sup>              | • | •            | • | •  |    | •  | •            |
| Break Away Blades <sup>1</sup>        | • | •            | • | •  |    | •  |              |
| Blower Lockout                        |   | <b>A</b>     | • | •  |    |    |              |
| Hi-Dump®                              |   |              | • | •  |    |    |              |
| Power Dump                            | • | •            | • | •  |    |    |              |
| No Catch Deflector                    | • | •            | • | •  |    |    |              |
| Large Hole Screen                     | • | •            | • | •  |    |    |              |
| Dump Bins                             |   | Х            | • | •  |    |    |              |
| Dump Bag                              | • | •            | • | •  |    |    |              |
| Utility Bed                           |   |              | • | •  |    | •  |              |
| Tail Wheel Lock                       |   |              | • | •  |    |    |              |
| Spread Axle Tail Wheel <sup>3</sup>   |   | •            | • | •  |    |    |              |
| Single Wide Tail Wheel <sup>4</sup>   |   | Х            | • | •  |    |    |              |
| Dual Tail Wheel                       |   | X            | • |    |    |    |              |
| Tail Weights                          |   | ^<br>_       | • | •  | •  | •  | •            |
| Accelerator® Grass Catcher Kit        |   |              |   |    |    |    | •            |
| Accelerator Grass Catchel Nit         |   |              |   |    |    | •  |              |

- Visit walker.com for a full list of compatible decks.
  Visit walker.com for a full list of compatible tires.
- 4 Not recommended for Model D or mowers equipped with a Hi-Dump®.
- ▲ Compatible with Model C19. Not compatible with Model C23i.

  Y Compatible only with Model C23i.

Visit walker.com for a full list of compatible decks.
 Compatible with Model C19. Not compatible with Model C23i.

| a compatible with Model C13. Not compatible with Model C23.                                                                                                                                                                                                                                                                                                                                                                                                                                                                                                                                                                                                                                                                                                                                                                                                                                                                                                                                                                                                                                                                                                                                                                                                                                                                                                                                                                                                                                                                                                                                                                                                                                                                                                                                                                                                                                                                                                                                                                                                                                                                    |   |   |   |               |   |   |   |  |  |
|--------------------------------------------------------------------------------------------------------------------------------------------------------------------------------------------------------------------------------------------------------------------------------------------------------------------------------------------------------------------------------------------------------------------------------------------------------------------------------------------------------------------------------------------------------------------------------------------------------------------------------------------------------------------------------------------------------------------------------------------------------------------------------------------------------------------------------------------------------------------------------------------------------------------------------------------------------------------------------------------------------------------------------------------------------------------------------------------------------------------------------------------------------------------------------------------------------------------------------------------------------------------------------------------------------------------------------------------------------------------------------------------------------------------------------------------------------------------------------------------------------------------------------------------------------------------------------------------------------------------------------------------------------------------------------------------------------------------------------------------------------------------------------------------------------------------------------------------------------------------------------------------------------------------------------------------------------------------------------------------------------------------------------------------------------------------------------------------------------------------------------|---|---|---|---------------|---|---|---|--|--|
| Implements                                                                                                                                                                                                                                                                                                                                                                                                                                                                                                                                                                                                                                                                                                                                                                                                                                                                                                                                                                                                                                                                                                                                                                                                                                                                                                                                                                                                                                                                                                                                                                                                                                                                                                                                                                                                                                                                                                                                                                                                                                                                                                                     | S | C | T | $\mathcal{D}$ | R | B | H |  |  |
| Implement Hitch <sup>5</sup>                                                                                                                                                                                                                                                                                                                                                                                                                                                                                                                                                                                                                                                                                                                                                                                                                                                                                                                                                                                                                                                                                                                                                                                                                                                                                                                                                                                                                                                                                                                                                                                                                                                                                                                                                                                                                                                                                                                                                                                                                                                                                                   |   | • | • | •             |   | • | • |  |  |
| 48" Dozer Blade                                                                                                                                                                                                                                                                                                                                                                                                                                                                                                                                                                                                                                                                                                                                                                                                                                                                                                                                                                                                                                                                                                                                                                                                                                                                                                                                                                                                                                                                                                                                                                                                                                                                                                                                                                                                                                                                                                                                                                                                                                                                                                                |   | • | • | •             |   | • | • |  |  |
| 60" Dozer Blade                                                                                                                                                                                                                                                                                                                                                                                                                                                                                                                                                                                                                                                                                                                                                                                                                                                                                                                                                                                                                                                                                                                                                                                                                                                                                                                                                                                                                                                                                                                                                                                                                                                                                                                                                                                                                                                                                                                                                                                                                                                                                                                |   |   | • | •             |   |   | • |  |  |
| 42" Two-Stage Snowblower                                                                                                                                                                                                                                                                                                                                                                                                                                                                                                                                                                                                                                                                                                                                                                                                                                                                                                                                                                                                                                                                                                                                                                                                                                                                                                                                                                                                                                                                                                                                                                                                                                                                                                                                                                                                                                                                                                                                                                                                                                                                                                       |   | • | • | •             |   | • | • |  |  |
| 50" Two-Stage Snowblower                                                                                                                                                                                                                                                                                                                                                                                                                                                                                                                                                                                                                                                                                                                                                                                                                                                                                                                                                                                                                                                                                                                                                                                                                                                                                                                                                                                                                                                                                                                                                                                                                                                                                                                                                                                                                                                                                                                                                                                                                                                                                                       |   |   |   |               |   |   | • |  |  |
| 47" Rotary Broom                                                                                                                                                                                                                                                                                                                                                                                                                                                                                                                                                                                                                                                                                                                                                                                                                                                                                                                                                                                                                                                                                                                                                                                                                                                                                                                                                                                                                                                                                                                                                                                                                                                                                                                                                                                                                                                                                                                                                                                                                                                                                                               |   | • | • | •             |   | • |   |  |  |
| 60" Rotary Broom                                                                                                                                                                                                                                                                                                                                                                                                                                                                                                                                                                                                                                                                                                                                                                                                                                                                                                                                                                                                                                                                                                                                                                                                                                                                                                                                                                                                                                                                                                                                                                                                                                                                                                                                                                                                                                                                                                                                                                                                                                                                                                               |   |   |   |               |   |   | • |  |  |
| Debris Blower                                                                                                                                                                                                                                                                                                                                                                                                                                                                                                                                                                                                                                                                                                                                                                                                                                                                                                                                                                                                                                                                                                                                                                                                                                                                                                                                                                                                                                                                                                                                                                                                                                                                                                                                                                                                                                                                                                                                                                                                                                                                                                                  |   | • | • | •             |   | • |   |  |  |
| Loader Bucket                                                                                                                                                                                                                                                                                                                                                                                                                                                                                                                                                                                                                                                                                                                                                                                                                                                                                                                                                                                                                                                                                                                                                                                                                                                                                                                                                                                                                                                                                                                                                                                                                                                                                                                                                                                                                                                                                                                                                                                                                                                                                                                  |   |   | • | •             |   |   |   |  |  |
| F. Danisian of Grant and State o |   |   |   |               |   |   |   |  |  |