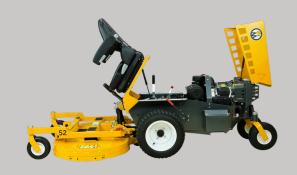

#### Accessible

Standard on all Walker decks is the tilt-up function. This feature makes blade and deck housing maintenance easy and safe. This is a considerable advancement in mower design when compared to jacking up the mower and laying on the ground to access the deck.

Tilt-open bodies quickly expose engine and drive train for service and easy maintenance.