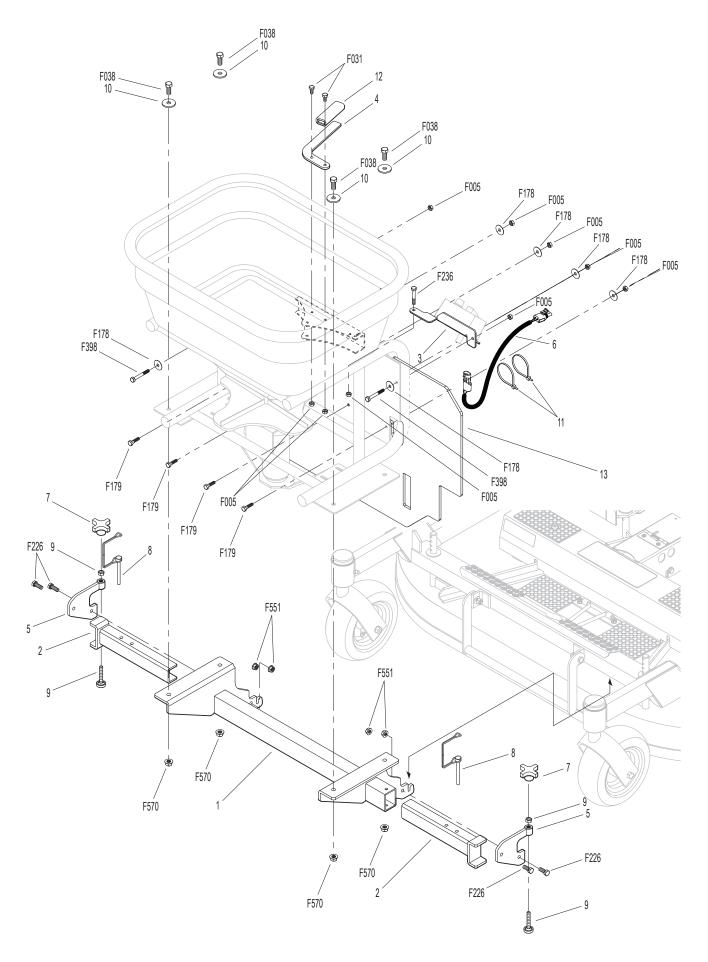

## **INSTRUCTIONS:**

- 1. Attach the base of the Spyker spreader frame to the Mounting Bracket (#1) using four (4) 3/8-16 x 1 hex bolts (F038), 3/8 x 1-1/4 retainer washers (#10), and 3/8-16 flange top lock nuts (F570) as shown in the diagram.
- 2. Place rear legs of the Mounting Bracket (#1) through the cut openings in the Deflector Shield Extension (#13) and install a Leg Mount Plate (#5) on each leg using two (2) 5/16-18 x 7/8 hex bolts (F226) and 5/16-18 flange top lock nuts (F551) as shown.
- 3. On the spreader, remove the hardware that attaches the deflector shield to the frame. Position the Deflector Shield Extension (#13) between the deflector shield and the frame. Secure the RH side using a 1/4-20 x 2 hex bolt (F398), a 1/4 x 1 fender washer (F178) and 1/4-20 ESNA nut (F005) as shown in the diagram. Position the Controller Bracket (#3) on the LH side in front of the deflector shield, and secure the LH side.
- 4. Secure the RH side of the Controller Bracket (#3) using a 1/4-20 x 1-3/4 hex bolt (F236) and 1/4-20 ESNA nut (F005) on the RH side.
- 5. Using the Deflector Shield Extension (#13) as a template, drill four (4) 1/4" holes in the plastic deflector. Attach the extension to the rear of the plastic deflector using four (4) 1/4-20 x 1 hex bolts (F179), 1/4 x 1 fender washers (F178), and 1/4-20 ESNA nuts (F005) as shown in the diagram.
- 6. Slide the Channel Mounts (#2) into each end of the Mounting Bracket (#1). Hook the rear legs of the Mounting Bracket (#1) under the front of the deck carrier frame, and slide the Channel Mounts (#2) out to the deck carrier frame arms. Center the spreader between the carrier frame arms. Tighten the knobs (#7) to secure the fertilizer spreader mount to the deck carrier frame. Install the lock pins (#8) to secure the Channel Mounts.
- 7. Route the harness plug from the fertilizer spreader control unit through the opening in the deflector shield as shown in the photo. Plug the wire harness (#6) into the control unit connector and the motor connector. Use cable ties provided to secure the harness.
- 8. Install the Spreader Handle (#4) on the spreader unit using the two (2) 1/4-20 x 5/8 hex bolts (F031) and 1/4-20 ESNA nuts (F005) shield as shown in the photo. Plug the wire harness (#6) into the control unit connector and the motor connector. Use cable ties provided to secure the harness.
- 9. Install the Spreader Handle (#4) on the spreader unit using the two (2) 1/4-20 x 5/8 hex bolts (F031) and 1/4-20 ESNA nuts (F005).

| ITEM<br>NO. | PART<br>NO. | DESCRIPTION                   | QTY<br>REQ'D |
|-------------|-------------|-------------------------------|--------------|
| 1           | 6800-11     | Mounting Bracket              | 1            |
| 2           | 6800-2      | Channel Mount                 | 2            |
| 3           | 6800-3      | Controller Bracket            | 1            |
| 4           | 6800-4      | Spreader Handle               | 1            |
| 5           | 6800-12     | Leg Plate Mount               | 2            |
| 6           | 6800-10     | Wire Harness, Spreader        | 1            |
| 7           | 2703-8      | Steel Hand Knob 5/16-18       | 2            |
| 8           | 7775-6      | Wire Lock Pin (2-1/2")        | 2            |
| 9           | 6800-9      | Clamp Bolt                    | 2            |
| 10          | 5841        | Retainer Washer (3/8 x 1-1/4) | 4            |
| 11          | 5975-3      | Cable Tie (50# x 7")          | 2            |
| 12          | 5850-3      | Handle Grip, Foam (3-1/4)     | 1            |
| 13          | 6800-6      | Deflector Shield Extension    | 1            |
| F005        | F005        | 1/4-20 ESNA Nut               | 9            |
| F007        | F007        | 5/16-18 Jam Nut               | 2            |
| F031        | F031        | 1/4-20 x 5/8 Hex Bolt         | 2            |
| F038        | F038        | 3/8-16 x 1 Hex Bolt           | 4            |
| F178        | F178        | 1/4 x 1 Fender Washer         | 6            |
| F179        | F179        | 1/4-20 x 1 Hex Bolt           | 4            |
| F226        | F226        | 5/16-18 x 7/8 Hex Bolt        | 4            |
| F236        | F236        | 1/4-20 x 1-3/4 Hex Bolt       | 1            |
| F398        | F398        | 1/4-20 x 2 Hex Bolt           | 2            |
| F551        | F551        | 5/16-18 Flange Top Lock Nut   | 4            |
| F570        | F570        | 3/8-16 Flange Top Lock Nut    | 4            |