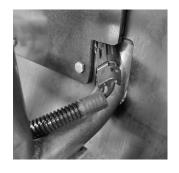

## **INSTRUCTIONS:**

- 1. Attach the base of the Spyker spreader frame to the Mounting Bracket (#1) using four (4) 3/8-16 x 1 hex bolts (F038), 3/8 x 1-1/4 retainer washers (#10), and 3/8-16 flange top lock nuts (F570) as shown in the diagram.
- 2. Place rear legs of the Mounting Bracket (#1) through the cut openings in the Deflector Shield Extension (#13) and install a Leg Mount Plate (#5) on each leg using two (2) 5/16-18 x 7/8 hex bolts (F226) and 5/16-18 flange top lock nuts (F551) as shown.
- 3. On the spreader, remove the hardware that attaches the deflector shield to the frame. Position the Deflector Shield Extension (#13) between the deflector shield and the frame. Secure the RH side using a 1/4-20 x 2 hex bolt (F398), a 1/4 x 1 fender washer (F178) and 1/4-20 ESNA nut (F005) as shown in the diagram. Position the Controller Bracket (#3) on the LH side in front of the deflector shield, and secure the LH side.
- 4. Secure the RH side of the Controller Bracket (#3) using a 1/4-20 x 1-3/4 hex bolt (F236) and 1/4-20 ESNA nut (F005) on the RH side.
- 5. Using the Deflector Shield Extension (#13) as a template, drill four (4) 1/4" holes in the plastic deflector. Attach the extension to the rear of the plastic deflector using four (4) 1/4-20 x 1 hex bolts (F179), 1/4 x 1 fender washers (F178), and 1/4-20 ESNA nuts (F005) as shown in the diagram.
- 6. Slide the Channel Mounts (#2) into each end of the Mounting Bracket (#1). Hook the rear legs of the Mounting Bracket (#1) under the front of the deck carrier frame, and slide the Channel Mounts (#2) out to the deck carrier frame arms. Center the spreader between the carrier frame arms. Tighten the knobs (#7) to secure the fertilizer spreader mount to the deck carrier frame. Install the lock pins (#8) to secure the Channel Mounts.
- 7. Route the harness plug from the fertilizer spreader control unit through the opening in the deflector shield as shown in the photo. Plug the wire harness (#6) into the control unit connector and the motor connector. Use cable ties provided to secure the harness.
- 8. Install the Spreader Handle (#4) on the spreader unit using the two (2) 1/4-20 x 5/8 hex bolts (F031) and 1/4-20 ESNA nuts (F005) shield as shown in the photo. Plug the wire harness (#6) into the control unit connector and the motor connector. Use cable ties provided to secure the harness.
- 9. Install the Spreader Handle (#4) on the spreader unit using the two (2) 1/4-20 x 5/8 hex bolts (F031) and 1/4-20 ESNA nuts (F005).